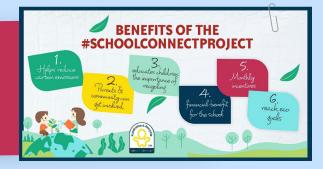

We encourage schools to invite the community to recycle their unwanted clothes to raise more finances, achieve the eco-goals, and, most importantly, teach students about the benefits of recycling.

An apple tree is gifted to mark a recycling milestone achievement for every 1000 pounds raised by the school via a recycling bank.

And obviously, the involvement and efforts of kids never go wasted.

School Connect wishes to help build a recycling garden on the grounds of every school via this initiative.

> What could be better than teaching school children about recycling and learning about the benefits while receiving much-needed funds.